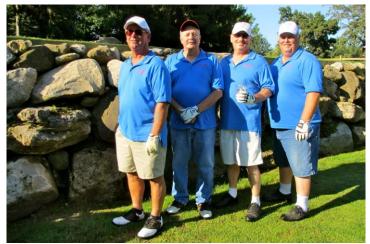

## **Golf Outing Results**

We had 21 teams participate in our benefit golf outing held on August 11<sup>th</sup>. The weather was wonderful and a great time was had by all. A HUGE thank you goes out to Deb Mueller and her team for all the hard work organizing this important benefit (our largest fund raiser each year). The "Big Prize" was awarded to the 6<sup>th</sup> placed team, in honor of the 6<sup>th</sup> annual event. The lucky group was Steve Olig's team who won the following:

4-Green Bay Gamblers hockey tickets4-\$25 Gift Certificates\$50 Stardust Limousine LLC gift certificate

**Team Olig** 